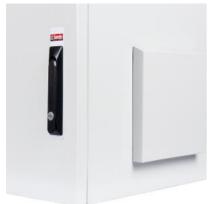

#### Item Serie Information

The SAFEbox IP55 Wall Mounting Cabinets provide EN60529 compatible IP55 class dust and water protection and designed for industrial applications.

**OUTDOOR** 