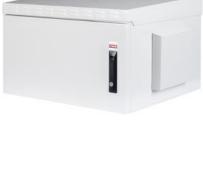

#### Item Serie Information

The SAFEbox IP55 Wall Mounting Cabinets provide EN60529 compatible IP55 class dust and water protection and designed for industrial applications.

**OUTDOOR** 

## **General Information**

\* Depth: 600 mm

\* Gross weight: 38 kg

\* Net weight: 37 kg

\* Equipment mounting rail height: 7 U

\* Width: 600 mm

\* Rail to rail length: 19 "

\* Color: 7035 RAL

\* Height: 490 mm